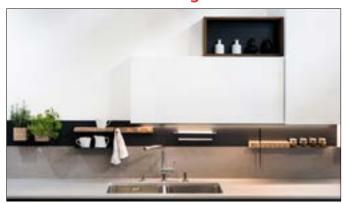

#### Ashleigh Barnett's Pick

The product that really caught my attention from 3S Design is the magnetic back splash. This innovation provides a creative and flexible storage solution in the kitchen. The magnetic panel can be fitted against any wall and the various magnetic shelves, hangers, holders and hooks can be arranged and rearranged in any formation that you want.