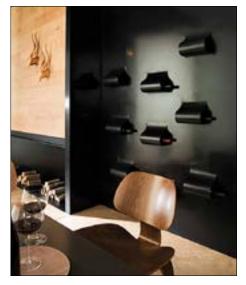

#### Ashleigh Barnett's Pick

The product that really caught my attention from 3S Design is the magnetic back splash. This innovation provides a creative and flexible storage solution in the kitchen. The magnetic panel can be fitted against any wall and the various magnetic shelves, hangers, holders and hooks can be arranged and rearranged in any formation that you want.