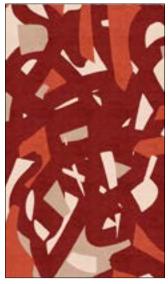

# Elizabeth Jacob's Pick

Slash Emma features Gardner's confident, painterly hand in a balanced and versatile composition. Shown in a single colorway of deep reds and pale neutrals, the design can be adapted to evoke harmony or tension as required by an installation. 100% Hand Knotted Tibetan Wool.