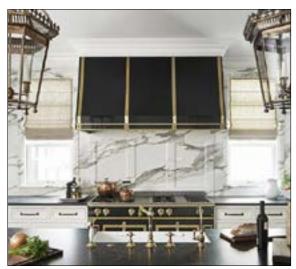

# Cindy Krob's Pick

I love mixed metals as it is a great strategy for adding visual interest and depth to a space. Combining silver, gold, brass, or iron (just to name a few) is an effortless way to make the pieces in your home look like they've been collected over the years.