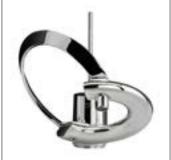

## Kellye Keegan's Pick

Not your typical faucet, the LACAVA Embrace faucet is organic in shape and simply stunning in chrome. It's perfect for a statement piece in a powder of quest bathroom.