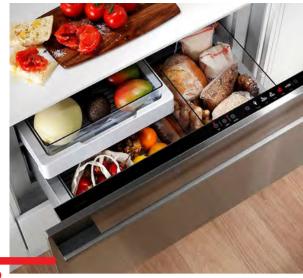

Mosaica by K2 is a custom, yet surprisingly affordable, glass and stone tile experience. Multi-colored backsplashes with interesting shapes and sparkle take kitchen design from "ho-hum" to "oh, wow!"

With five temperature settings, the Fisher & Paykel CoolDrawer<sup>™</sup> is the perfect combination of intelligence and convenience. One appliance morphs from wine cooler to freezer with a simple touch.