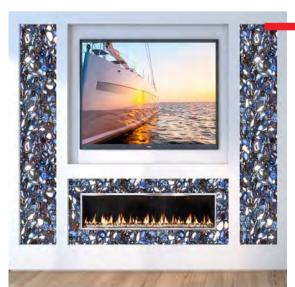

at the

K2 Kitchens

With a worldwide presence, K2 Design offers exciting wall coverings sourced around the globe. Hot for 2017 are these two exciting patterns from South African design houses.

Consistent
back-lighting is no longer
a designer's challenge.
EOS panels provide even
back-lighting to illuminate your most precious
stone or glass. Gone are
the LED strip "dots" and
"lines". Perfectly even
lighting is available at K2.