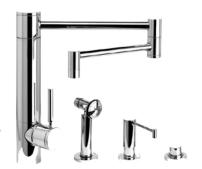

Bonafide bling for your home. Waterstone faucets act as pieces of jewelry in the kitchen.