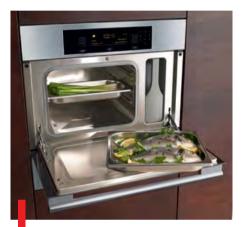

An unbelievably versatile cook center, the Miele steam oven is also a convection oven.

Healthier, cleaner, faster cooking in a large cavity oven. It's the future. On display at K2 Kitchens.

Find these Hot List features