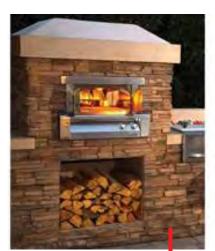

The Alfresco Pizza oven is my favorite novelty! Pizza Plus is an exciting new outdoor pizza and culinary oven!You bake amazing pizzas but also Naan bread, French bread, croissants, roast chicken, bake amazing pot roasts and an infinite selection of recipes it is the ultimate in outdoor cooking and a show stopper!