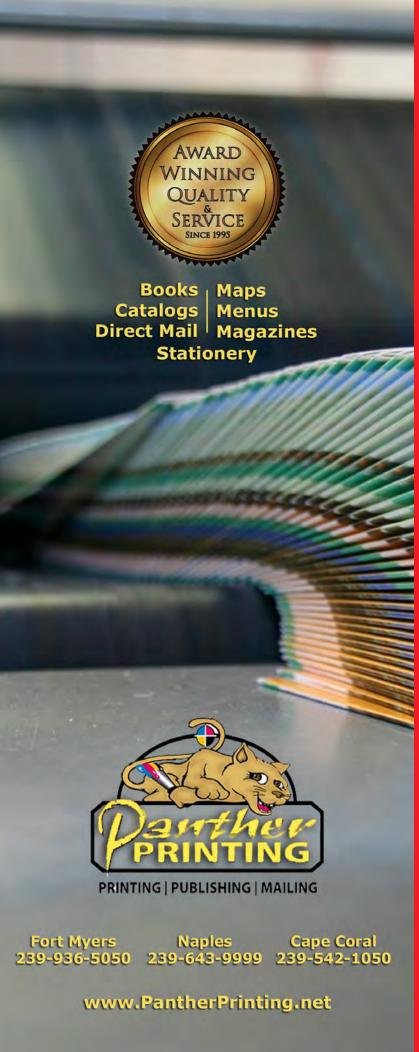

New Ravenna's Python is a hand-cut glass mosaic that is a bold alternative to wallcovering. New Ravenna will customize to any color palette, allowing for one of a kind "art pieces". The utilization of this striking product creates the daring spaces that our clients are wanting in their homes!