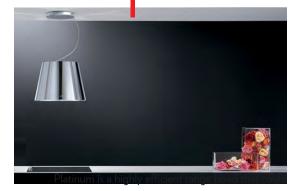

be easily mistaken for a pendant light fixture. Make a statement over your kitchen island without obstructing your view. With only a whisper of a sound, the Platinum can also be used as an air cleanser in a billiard room or den.