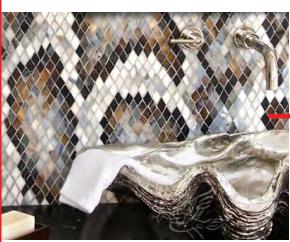

## Jenny Provosťs Pick

John T. Unger's Fire
Bowls were the very
first artist-created
decorative fire pits to
be made from recycled
propane tanks and are a
gorgeous enhancement
to any space providing
glowing light and
warmth.