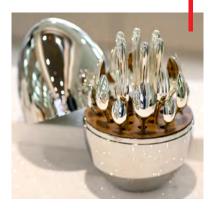

Kellye Keegan's Picks

Christofle's MOOD turns the concept of a flatware holder on it's head. With the lid closed, the Christofle egg, which comes in silver or 24-karat gold plate, is an elegant piece of functional art and a conversation starter.