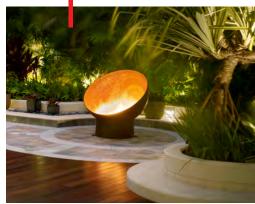

Jennifer Fong's

I like the Sparks Fire fireplace appliances, in particular, Ribbon and Linear Burner Systems because they are so flexible in producing magnet gathering spaces with other services usually related to these spaces. Fireplaces are the urban alternative to bonfires! Spark Fire Ribbon is a self-contained build around appliance with generous safety allowances yet still protected.